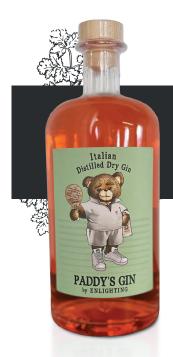

Italian Distilled Dry Gin

PADDY'S GIN

## Paddy's Gin 2025

Paddy's 2025 is a special edition gin, which marks the partnership with TAZON to celebrate its new Padel courts at Salice Terme Golf&Country. It is a pure distillate, refined and characterized by the aromas of elderflower, grapefruit, orange blossom, and clary sage. Its flavour profile indulges on floral notes, intertwined with classic juniper and fresh citrus accents, opening to red fruits. An astonishing complexity echoed on the palate, thanks to a velvet sip revealing balance and lightness. It is perfect as a straight drink, or to create a classic yet surprising Gin&Tonic