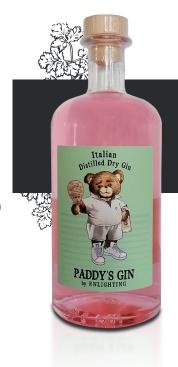

Italian Distilled Dry Gin

PADDY'S GIN

## Paddy's Gin

www.enlighting-gin.it

**Paddy's is a special edition pink gin**, which marks the partnership with TAZON to celebrate its new Padel courts at Salice Terme Golf&Country. It is a pure spirit with intense aromas and pink glares. Its flavour profile indulges on floral notes, intertwined with classic juniper and fresh citrus accents, opening to red fruits. An astonishing complexity echoed on the palate, thanks to a velvet sip revealing balance and lightness. It is perfect as a straight drink, or to create a classic yet surprising Gin&Tonic.

**Distillation method:** Distilled dry with vacuum batch distillation

Origin: Italy

**Proof:** 43,0% VOL **Alcohol:** Italian, from grain

Botanicals: juniper, raspberry, iris root, mandarin, rose,

grapefruit