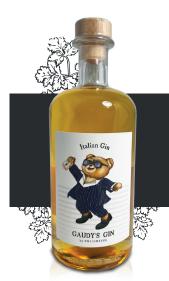

Italian Gin

GAUDY'S GIN

## Gaudy's Gin

Warm and aromatic, Gaudy's Gin represents a sassy and refined elegance, just a little bit dandy. Urban fascination blends with a spice market from the East, Alpine conviviality, and a London city twist, creating a well-balanced and evocative taste. Created with the usual Enlighting tailor-made care, Gaudy's is a compound gin with an intriguing flavour profile, mixing classical juniper, coriander and mandarin notes with a blend of perfect winter scents, full-bodied on the palate. Rich cocoa, opulent vanilla and raisin, intense cinnamon and ginger, deliver a unique sensorial experience. This peculiar botanicals mix makes Gaudy's the ideal gin for a straight drink, or to play with classic cocktails: Gin Fizz, Tom Collins, and a wintery White Lady.